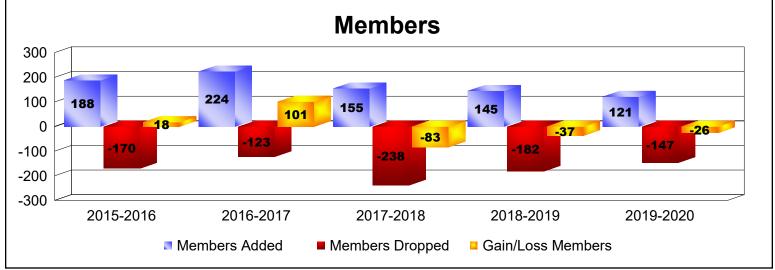

District 5M 5 As of June 2020 Cumulative

| Year      | New<br>Clubs | Dropped<br>Clubs | Gain/<br>Loss<br>Clubs | New<br>Members | Charter<br>Members | Reinstate<br>Members | Transfer<br>Members | Total<br>Member<br>Added | Total<br>Members<br>Dropped | Gain/<br>Loss<br>Members |
|-----------|--------------|------------------|------------------------|----------------|--------------------|----------------------|---------------------|--------------------------|-----------------------------|--------------------------|
| 2015-2016 | 1            | -1               | 0                      | 143            | 25                 | 10                   | 10                  | 188                      | -170                        | 18                       |
| 2016-2017 | 2            | -1               | 1                      | 169            | 44                 | 3                    | 8                   | 224                      | -123                        | 101                      |
| 2017-2018 | 1            | -1               | 0                      | 96             | 21                 | 29                   | 9                   | 155                      | -238                        | -83                      |
| 2018-2019 | 0            | -1               | -1                     | 118            | 4                  | 6                    | 17                  | 145                      | -182                        | -37                      |
| 2019-2020 | 0            | -1               | -1                     | 108            | 2                  | 5                    | 6                   | 121                      | -147                        | -26                      |
| Average   | 1            | -1               | 0                      | 127            | 19                 | 11                   | 10                  | 167                      | -172                        | -5                       |