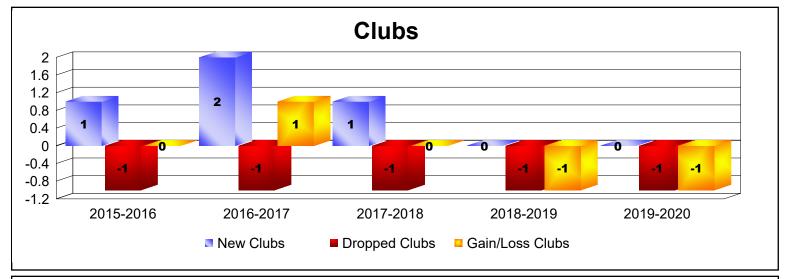

District 5M 5 As of June 2020 Cumulative

| Year      | New<br>Clubs | Dropped<br>Clubs | Gain/<br>Loss<br>Clubs | New<br>Members | Charter<br>Members | Reinstate<br>Members | Transfer<br>Members | Total<br>Member<br>Added | Total<br>Members<br>Dropped | Gain/<br>Loss<br>Members |
|-----------|--------------|------------------|------------------------|----------------|--------------------|----------------------|---------------------|--------------------------|-----------------------------|--------------------------|
| 2015-2016 | 1            | -1               | 0                      | 143            | 25                 | 10                   | 10                  | 188                      | -170                        | 18                       |
| 2016-2017 | 2            | -1               | 1                      | 169            | 44                 | 3                    | 8                   | 224                      | -123                        | 101                      |
| 2017-2018 | 1            | -1               | 0                      | 96             | 21                 | 29                   | 9                   | 155                      | -238                        | -83                      |
| 2018-2019 | 0            | -1               | -1                     | 118            | 4                  | 6                    | 17                  | 145                      | -182                        | -37                      |
| 2019-2020 | 0            | -1               | -1                     | 108            | 2                  | 5                    | 6                   | 121                      | -147                        | -26                      |
| Average   | 1            | -1               | 0                      | 127            | 19                 | 11                   | 10                  | 167                      | -172                        | -5                       |